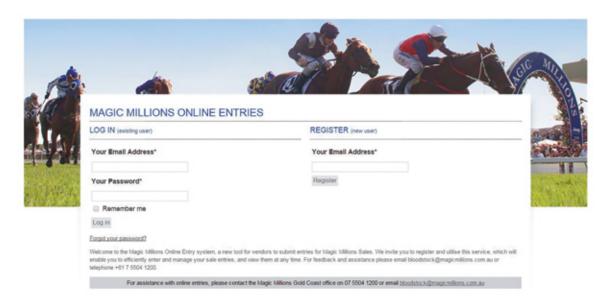

florid the ABP surgetion was questralizeration and a completely and anabolic and control and precisions and the ABP surgetion was questralizeration before
- horses effective from 1 May 2014. The Australian Rules of Rading can be viewed at the ARB website www. australiancingloard.com. and are subject to change by the ARB without notice. The Vendor irrevocably authorises the Selling Agent and its veterinary representatives to take a blood sample from any Lot, that is not catalogued in the Salle as breeding stock, following the sale of such Lof, to be analysed for the presence of anabolic androgenic steroids as per Condition 38 in the Conditions of Sale.

# HOW TO COMPLETE YOUR SALE ENTRIES ONLINE IN FIVE EASY STEPS!

Go to ONLINE ENTRY FORM On the relevant sale page at magicmillions.com.au



**Log in or register as a new user.** Simply register with your email address, name, contact telephone number and choose your password – you're ready to start entering online!

When you log in you will see a list of Magic Millions sales that are currently open for entries. If you have started entries during a previous session but not yet submitted them, those entries will appear in a draft status under 'sales entries to complete'.

Click on the name of the sale that you wish to submit an entry for (eg 2016 Gold Coast National Weanling Sale). This will begin your five step process.



## **STEP 1: CATALOGUE INFO**

Enter the details of the vendor which is to be published in the catalogue index /pedigree page for your horse.

**Tip:** If you are submitting entries under multiple catalogue