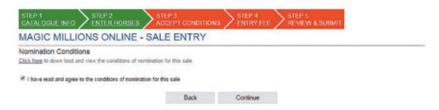

about the horse to can use the details  SIEPS ACCEPTIONS - SALE ENTR                                                        | you entered here in  Continue  STEP ENTER          | 4 STEP 5                     |                   | er from your |

**Tip:** You may save suppliers to your favourites by selecting the check box at the bottom of the page. This will save you time by retaining address, GST and proceeds information for future entries.

Select 'continue' and you will have the option of adding a further horse entry to the sale. Otherwise select 'Finished adding horses'. You may also edit or remove existing sale entries from this point.

#### **STEP 3: ACCEPT CONDITIONS**

You must tick the check box to confirm you agree to the conditions of nomination for the sale you are entering.



STEP 4: ENTRY FEE

The supplier(s) will be invoiced for the applicable entry fee once the sale has been catalogued. For the Magic Millions Yearling Sale Series you will receive advice of the sale/session your entry has been accepted into during October. The entry fees for each sale can be seen on the sale list page when you log in to the online entry system.



#### STEP 5: REVIEW & SUBMIT

Review the summary of each sale entry. If you are happy with all of the information you have entered select 'Submit Sale Entry'. If you wish to make changes before submitting select 'Back'.



You will receive an email from Magic Millions Bloodstock confirming the details of the entries you have submitted. If you do not receive a confirmation email, please contact Magic Millions to confirm your entrie