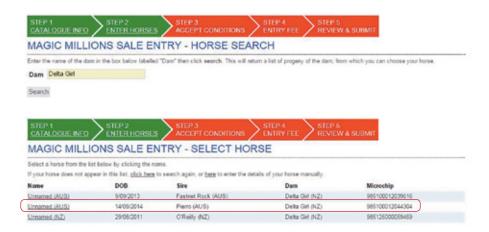

of the vendor which is to be published in the catalogue index /pedigree page for your horse.

**Tip:** If you are submitting entries under multiple catalogue names (eg Coolmore Stud and Coolmore Stud As Agent for Joe Smith), it is a good idea to group these together and enter each draft separately to save you time. The catalogue vendor info is retained from your previous entry.



#### **STEP 2: ENTER HORSES**

To select the horse you wish to enter in a Magic Millions sale, enter the dam of the horse and select 'search'. A list of progeny from the mare will appear along with their sire and date of birth, from which you can select the correct horse to be entered (eg select 2014 progeny for the 2016 yearling sales).

Note: if you are entering named stock, you may search by the horse name.



The horse details (colour, sex, sire, dam, dam sire, foaling date and microchip number) will pre-populate into your entry form provided they are returned to the Australian Stud Book.

**Tip:** In the 'Brand Near Shoulder' field, enter the brand index number (not brand description). If you are unsure of the ID, leave the value as '0' and Magic Millions will confirm the brand ID on processing the entry.



Complete the remaining required horse details including any disclosures and the property address for inspection of the horse by the Magic Millions Bloodstock team (note: this will be retained for any subsequent entry).

When you continue to the next screen, enter the supplier(s) details for the horse. The supplier(s) is the owner of the horse who will be paid proceeds of the sale and be