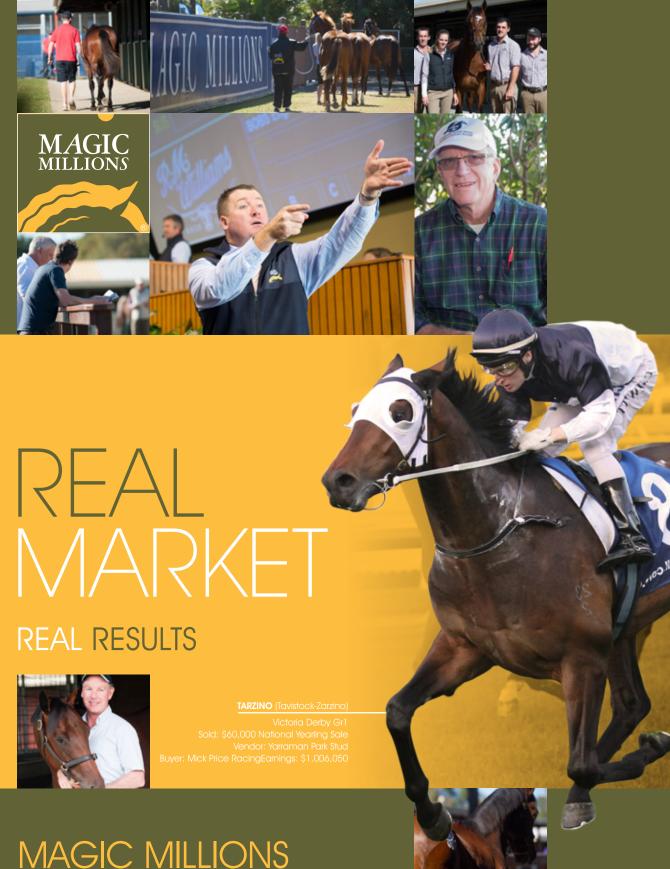

## **TARZINO** (Tavistock-Zarzino)

Victoria Derby Gr1

Sold: \$60,000 National Yearling Sale Earnings: \$1,006,050