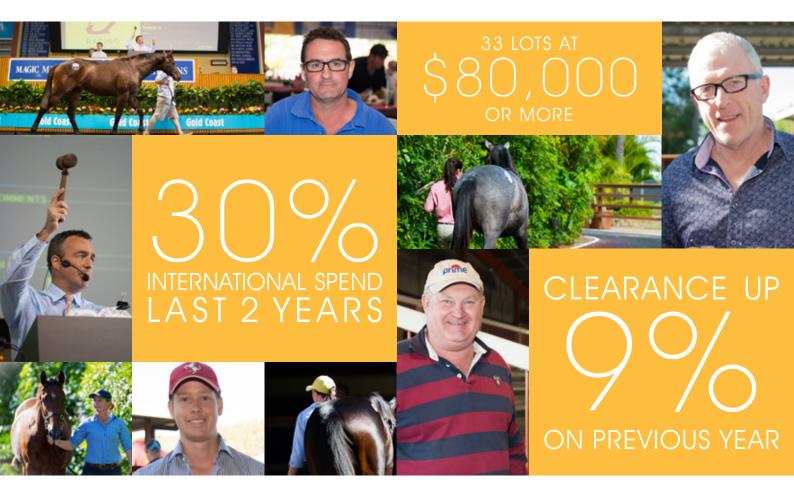

In the Southern Hemisphere, the National Sale is the undisputed proven leader in promoting your bloodstock to the most extensive international and domestic marketplace.

Consider this list – China, Hong Kong, Ireland, Japan, Libya, Macau, Malaysia, New Zealand, Philippines, Singapore, South Africa, South Korea, United Kingdom and the USA. Buyers from a staggering 14 countries were represented with purchases across all sessions at the Magic Millions National Sale last year.

Combined with domestic buyers from seven states or territories of Australia, there were 644 individual buyers who contributed to gross sales of more than \$92.9 million at the National Sale in 2015.

That's real depth to the buying bench we have been proven to assemble year after year to purchase your stock.