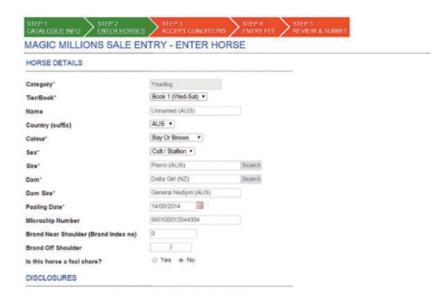

RSES**

To select the horse you wish to enter in a Magic Millions sale, enter the dam of the horse and select 'search'. A list of progeny from the mare will appear along with their sire and date of birth, from which you can select the correct horse to be entered (eg select 2014 progeny for the 2016 yearling sales).

Note: if you are entering named stock, you may search by the horse name.



The horse details (colour, sex, sire, dam, dam sire, foaling date and microchip number) will pre-populate into your entry form provided they are returned to the Australian Stud Book.

**Tip:** In the 'Brand Near Shoulder' field, enter the brand index number (not brand description). If you are unsure of the ID, leave the value as '0' and Magic Millions will confirm the brand ID on processing the entry.



Complete the remaining required horse details including any disclosures and the property address for inspection of the horse by the Magic Millions Bloodstock team (note: this will be retained for any subsequent entry).

When you continue to the next screen, enter the supplier(s) details for the horse. The supplier(s) is the owner of the horse who will be paid proceeds of the sale and be invoiced for the applicable entry fee.

**Multiple suppliers** for each horse are permitted by adjusting the percentage ownership of each horse. Note: the system will only allow you to submit entries for which suppliers add up to 100% per horse.

Enter the GST applicable for each supplier/horse and the method you wish proceeds to be paid (EFT or cheque).

| UPPLIER DETAILS (MULTIPLE SUI