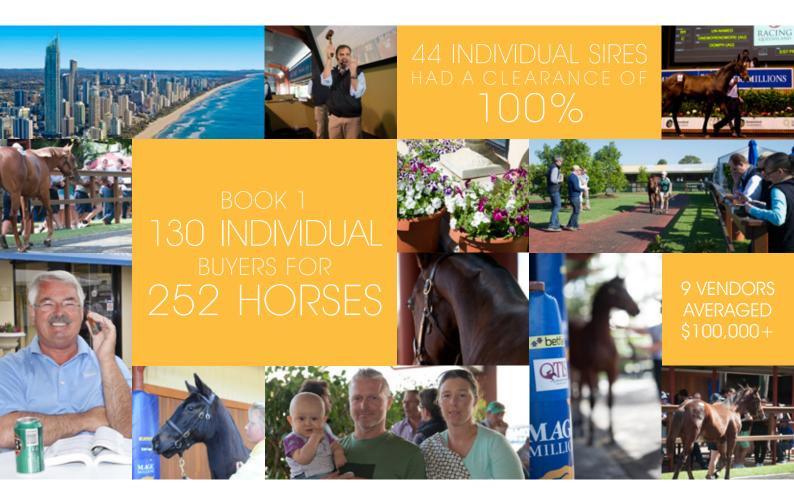

Bob Scarborough, Wood Nook Farm

| 2014-15 WEANLING SALE MARKET COMPARISON |                |                    |                            |                |                    |                            |
|-----------------------------------------|----------------|--------------------|----------------------------|----------------|--------------------|----------------------------|
|                                         | 2015           |                    |                            |                | 2014               |                            |
| Price Bracket                           | Magic Millions | MM Market<br>Share | Nearest<br>Competitor Sale | Magic Millions | MM Market<br>Share | Nearest<br>Competitor Sale |
| \$300,000+                              | 4              | 100%               | 0                          | 5              | 83%                | 1                          |
| \$200,000 -\$299,999                    | 14             | 82%                | 3                          | 7              | 88%                | 1                          |
| \$100,000 - \$199,999                   | 36             | 78%                | 10                         | 22             | 79%                | 6                          |
| \$50,000 - \$99,999                     | 65             | 71%                | 27                         | 81             | 80%                | 20                         |

| 2014-15 WEANLING SALE REGIONAL SPEND COMPARISON |                         |                           |                                  |                                    |                         |                           |                                  |                                    |
|-------------------------------------------------|-------------------------|---------------------------|----------------------------------|------------------------------------|-------------------------|---------------------------|----------------------------------|------------------------------------|
|                                                 | 2015                    |                           |                                  |                                    | 2014                    |                           |                                  |                                    |
| Region                                          | Magic Millions<br>Spend | Magic<br>Millions<br>Lots | Nearest Competitor<br>Sale Spend | Nearest<br>Competitor<br>Sale Lots | Magic Millions<br>Spend | Magic<br>Millions<br>Lots | Nearest Competitor<br>Sale Spend | Nearest<br>Competitor<br>Sale Lots |
| Europe                                          | \$633,000               | 9                         | \$0                              | 0                                  | \$405,000               | 5                         | \$0                              | 0                                  |
| New Zealand                                     | \$2,208,000             | 25                        | \$765,000                        | 15                                 | \$3,239,000             | 48                        | \$915,750                        | 16                                 |
| South Africa                                    | \$662,500               | 20                        | \$56,000                         | 3                                  | \$843,000               | 26                        | \$0                              | 0                                  |
| USA                                             | \$400,000               | 2                         | \$230,000                        | 1                                  | \$0                     | 0                         | \$0                              | 0                                  |
| International<br>Total                          | \$3,907,500             | 57                        | \$1,051,000                      | 19                                 | \$4,489,500             | 80                        | \$969,750                        | 18                                 |
| Domestic<br>Total                               | \$11,403,000            | 243                       | \$4,872,450                      | 177                                | \$11,083,500            | 323                       | \$3,301,850                      | 139                                |