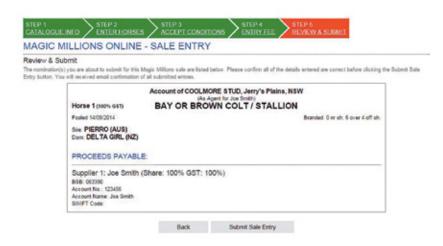

may also edit or remove existing sale entries from this point.

#### **STEP 3: ACCEPT CONDITIONS**

You must tick the check box to confirm you agree to the conditions of nomination for the sale you are entering.



STEP 4: ENTRY FEE

The supplier(s) will be invoiced for the applicable entry fee once the sale has been catalogued. For the Magic Millions Yearling Sale Series you will receive advice of the sale/session your entry has been accepted into during October. The entry fees for each sale can be seen on the sale list page when you log in to the online entry system.



#### STEP 5: REVIEW & SUBMIT

Review the summary of each sale entry. If you are happy with all of the information you have entered select 'Submit Sale Entry'. If you wish to make changes before submitting select 'Back'.



You will receive an email from Magic Millions Bloodstock confirming the details of the entries you have submitted. If you do not receive a confirmation email, please contact Magic Millions to confirm your entries have been received.

You may log off prior to submitting entries and details will be saved for you to resume completing your entries when you next log in. You can also view a summary of submitted entries should you wish to at any stage.

If you require assistance with completing online entries, please telephone 07 5504 1200 or email **bloodstock@magicmillions.com.au** 





#### FOR FURTHER INFORMATION OR ASSISTANCE, PLEASE CONTACT:

VIN COX, MANAGING DIRECTOR

T 07 5504 1237 | M 0418 471 061 | E vin@magicmillions.com.au

DAVID CHESTER, SALES DIRECTOR

T 07 5504 1209 | M 0410 68