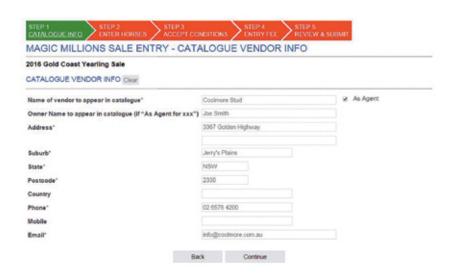

Millions sales that are currently open for entries. If you have started entries during a previous session but not yet submitted them, those entries will appear in a draft status under 'sales entries to complete'.

Click on the name of the sale that you wish to submit an entry for (eg 2016 Gold Coast National Weanling Sale). This will begin your five step process.



## **STEP 1: CATALOGUE INFO**

Enter the details of the vendor which is to be published in the catalogue index /pedigree page for your horse.

**Tip:** If you are submitting entries under multiple catalogue names (eg Coolmore Stud and Coolmore Stud As Agent for Joe Smith), it is a good idea to group these together and enter each draft separately to save you time. The catalogue vendor info is retained from your previous entry.



#### **STEP 2: ENTER HORSES**

To select the horse you wish to enter in a Magic Millions sale, enter the dam of the horse and select 'search'. A list of progeny from the mare will appear along with their sire and date of birth, from which you can select the correct horse to be entered (eg select 2014 progeny for the 2016 yearling sales).

Note: if you are entering named stock, you may search by the horse name.



The horse details (colour, sex, sire, dam, dam sire, foaling date and microchip number) will pre-populate into your entry form provided they are returned to the Australian Stud Book.

**Tip:** In the 'Brand Near Shoulder' field, enter the brand index number (not brand description). If you are unsure of the ID, leave the value as '0' and Magic Millions will confirm the brand ID o