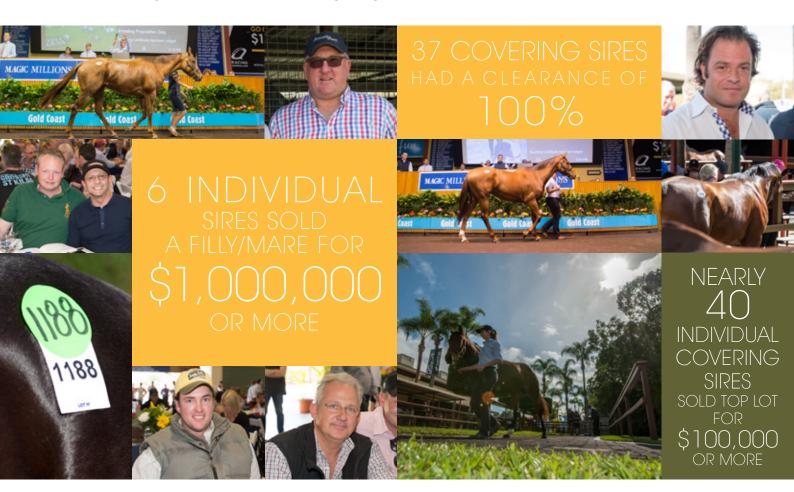

Craig Anderson, Amarina Farm on selling Morrego

| BROODMARE SALE MARKET COMPARISON |                   |                    |                               |                   |                    |                               |                   |                    |                               |
|----------------------------------|-------------------|--------------------|-------------------------------|-------------------|--------------------|-------------------------------|-------------------|--------------------|-------------------------------|
|                                  |                   | 2015               |                               |                   | 2014               |                               | 2013              |                    |                               |
| Price Bracket                    | Magic<br>Millions | MM Market<br>Share | Nearest<br>Competitor<br>Sale | Magic<br>Millions | MM Market<br>Share | Nearest<br>Competitor<br>Sale | Magic<br>Millions | MM Market<br>Share | Nearest<br>Competitor<br>Sale |
| \$1,000,000+                     | 6                 | 100%               | 0                             | 10                | 100%               | 0                             | 2                 | 100%               | 0                             |
| \$800,000 - \$1,000,000          | 7                 | 100%               | 0                             | 3                 | 75%                | 1                             | 1                 | 100%               | 0                             |
| \$600,000 - \$799,999            | 6                 | 86%                | 1                             | 11                | 85%                | 2                             | 3                 | 75%                | 1                             |
| \$400,000 - \$599,999            | 15                | 79%                | 4                             | 16                | 89%                | 2                             | 7                 | 64%                | 4                             |
| \$300,000 - \$399,999            | 21                | 84%                | 4                             | 24                | 71%                | 10                            | 8                 | 73%                | 3                             |
| \$200,000 - \$299,999            | 42                | 79%                | 11                            | 35                | 74%                | 12                            | 15                | 71%                | 6                             |
| \$100,000 - \$199,999            | 76                | 69%                | 34                            | 90                | 75%                | 30                            | 42                | 61%                | 27                            |
| \$60,000 - \$99,999              | 65                | 72%                | 25                            | 73                | 66%                | 38                            | 40                | 65%                | 22                            |

# THE NUMBER ONE BREEDING STOCK AUCTION IN THE SOUTHERN HEMISPHERE

| 2015 BROODMARE SALE REGIONAL SPEND COMPARISON |                      |                     |                               |                              |  |  |
|-----------------------------------------------|----------------------|---------------------|-------------------------------|------------------------------|--|--|
| Region                                        | Magic Millions Spend | Magic Millions Lots | Nearest Competitor Sale Spend | Nearest Competitor Sale Lots |  |  |
| Asia                                          | \$3,925,500          | 13                  | \$1,202,000                   | 5                            |  |  |
| Europe                                        | \$1,721,000          | 4                   | \$0                           | 0                            |  |  |
| New Zealand                                   | \$3,423,500          | 32                  | \$1,535,000                   | 29                           |  |  |
| South Africa                                  | \$1,036,500          | 8                   | \$0                           | 0                            |  |  |
| United Arab Emirates                          | \$990,000            | 2                   | \$0                           | 0                            |  |  |
| USA                                           | \$693,000            | 6                   | \$62,000                      | 1                            |  |  |
| International Total                           | \$11,471,000         | 65                  | \$2,799,000                   | 35                           |  |  |
| Domestic Total                                | \$51,698,650         | 575                 | \$15,319,175                  | 399                          |  |  |

| 2014 BROODMARE SALE REGIONAL SPEND COMPARISON |                      |                     |                               |                              |  |  |
|-----------------------------------------------|----------------------|---------------------|-------------------------------|------------------------------|--|--|
| Region                                        | Magic Millions Spend | Magic Millions Lots | Nearest Competitor Sale Spend | Nearest Competitor Sale Lots |  |  |
| Asia                                          | \$1,683,000          | 9                   | \$0                           | 0                            |  |  |
| Europe                                        | \$4,197,000          | 22                  | \$22,000                      | 1                            |  |  |
| New Zealand                                   | \$6,386,500          | 44                  | \$684,500                     | 13                           |  |  |
| South Africa                                  | \$93,000             | 3                   | \$0                           | 0                            |  |  |
| United Arab Emirates                          | \$1,100,000          | 1                   | \$0                           | 0                            |  |  |
| USA                                           | \$4,475,000          | 5                   | \$546,000                     | 8                            |  |  |
| International Total                           | \$17,934,500         | 84                  | \$1,252,500                   | 22                           |  |  |
| Domestic Total                                | \$51,690,200         | 586                 | \$17,540,850                  | 392                          |  |  |