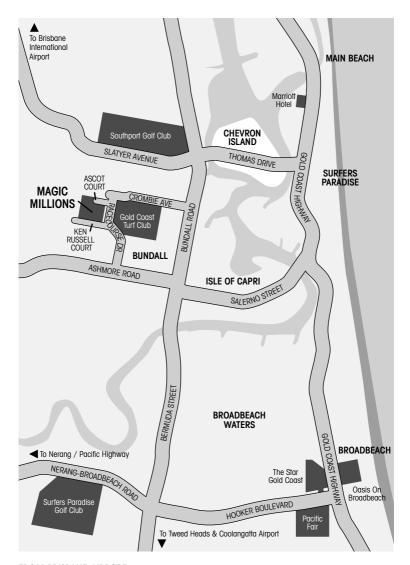

## DIRECTIONS TO MAGIC MILLIONS GOLD COAST SALES COMPLEX

**FROM BRISBANE AIRPORT:** Gateway Arterial Road to Gold Coast M1; Pacific Highway M1 Exit 69 (Nerang-Southport Road); Right turn at Ashmore Road lights; Left turn at Racecourse Drive lights; At 1st roundabout - take 2nd exit. Magic Millions Car Park left hand side off Racecourse Drive.

FROM GOLD COAST AIRPORT: Left turn onto Gold Coast Highway; Bear left onto Steward Road; Take ramp onto the Pacific Motorway M1; Exit 87 (Oyster Creek Drive, Burleigh Heads); 3rd exit onto Bermuda Street; Continue along Bundall Road; Left turn at Ashmore Road lights; Right turn at Racecourse Drive lights; At 1st roundabout - take 2nd exit. Magic Millions Car Park left hand side off Racecourse Drive.