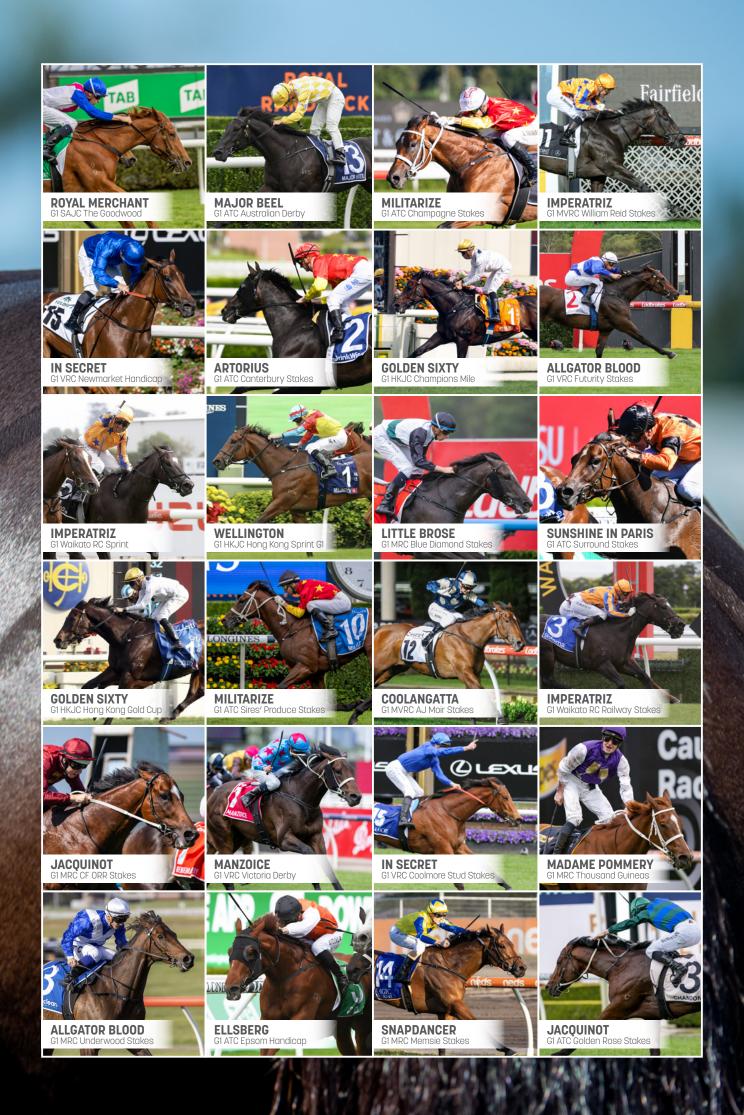

# IN 2022/23

Magic Millions is the undisputed number one source for the most Group One winners, Group One wins, Stakes winners and Stakes wins delivering the results buyers want again. Expose your yearlings where the buyers shop for their champions.